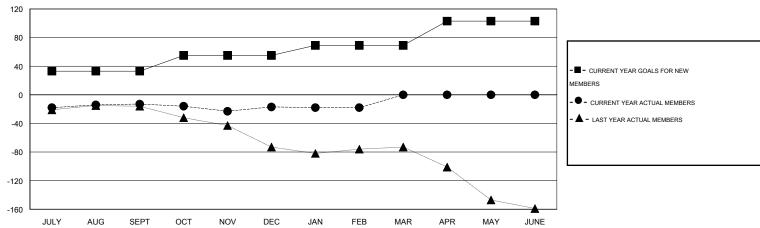

# DANA BIGGS LOCATION CALIFORNIA

GMT CA 1

|                             |                  | Clubs               |                            |                             | Members                     |                    |                            |                              |                             |  |
|-----------------------------|------------------|---------------------|----------------------------|-----------------------------|-----------------------------|--------------------|----------------------------|------------------------------|-----------------------------|--|
|                             | RESU             | LTS FOR 2013-2014   |                            |                             | RESULTS FOR 2013-2014       |                    |                            |                              |                             |  |
| QUARTER                     | NEW CLUB<br>GOAL | ACTUAL NEW<br>CLUBS | ACTUAL<br>DROPPED<br>CLUBS | ACTUAL NET<br>GAIN/<br>LOSS | QUARTER                     | NEW MEMBER<br>GOAL | ACTUAL TOTAL MEMBERS ADDED | ACTUAL<br>DROPPED<br>MEMBERS | ACTUAL NET<br>GAIN/<br>LOSS |  |
| JULY/AUG/SEPT               | 1                | 0                   | 0                          | 0                           | JULY/AUG/SEPT               | 33                 | 28                         | 41                           | -13                         |  |
| OCT/NOV/DEC                 | 1                | 1                   | 0                          | 1                           | OCT/NOV/DEC                 | 22                 | 73                         | 77<br>25                     | -4                          |  |
| JAN/FEB/MAR<br>APR/MAY/JUNE | 0<br>1           | 0                   | 0                          | 0                           | JAN/FEB/MAR<br>APR/MAY/JUNE | 14<br>34           | 24<br>0                    | 0                            | -1<br>0                     |  |

#### GOALS AND ACTUAL MEMBERS CUMULATIVE

| DROPPED CLUBS: 0  DROPPED MEMBERS |                | 29 CLUBS OF 42 ADDED 1 OR MORE NEW MEMBERS | GENDER DISTRIBU<br>MALE<br>FEMALE     | 1TION<br>646 (61.41%)<br>406 (38.59%) |            |
|-----------------------------------|----------------|--------------------------------------------|---------------------------------------|---------------------------------------|------------|
| DECEASED  CLUB CANCELLED  OTHER   | 16<br>0<br>127 | CLICK HERE FOR HEALTH ASSESSMENT DATA      | FAMILY UNIT MEMBERS HEAD OF HOUSEHOLD |                                       | 267<br>129 |
| TOTAL                             | 143            |                                            | NON-HEAD OF HOUSEHOL                  | 138                                   |            |