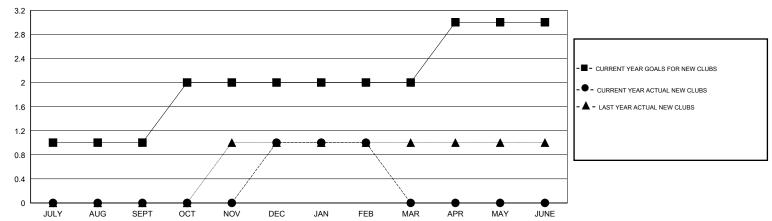

# DANA BIGGS LOCATION CALIFORNIA

GMT CA 1

|                             |                  | Clubs               |                            |                             | Members                     |                    |                            |                              |                             |  |
|-----------------------------|------------------|---------------------|----------------------------|-----------------------------|-----------------------------|--------------------|----------------------------|------------------------------|-----------------------------|--|
|                             | RESU             | LTS FOR 2013-2014   |                            |                             | RESULTS FOR 2013-2014       |                    |                            |                              |                             |  |
| QUARTER                     | NEW CLUB<br>GOAL | ACTUAL NEW<br>CLUBS | ACTUAL<br>DROPPED<br>CLUBS | ACTUAL NET<br>GAIN/<br>LOSS | QUARTER                     | NEW MEMBER<br>GOAL | ACTUAL TOTAL MEMBERS ADDED | ACTUAL<br>DROPPED<br>MEMBERS | ACTUAL NET<br>GAIN/<br>LOSS |  |
| JULY/AUG/SEPT               | 1                | 0                   | 0                          | 0                           | JULY/AUG/SEPT               | 33                 | 28                         | 41                           | -13                         |  |
| OCT/NOV/DEC                 | 1                | 1                   | 0                          | 1                           | OCT/NOV/DEC                 | 22                 | 73                         | 77<br>25                     | -4                          |  |
| JAN/FEB/MAR<br>APR/MAY/JUNE | 0<br>1           | 0                   | 0                          | 0                           | JAN/FEB/MAR<br>APR/MAY/JUNE | 14<br>34           | 24<br>0                    | 0                            | -1<br>0                     |  |

### GOALS AND ACTUAL NEW CLUBS CUMULATIVE